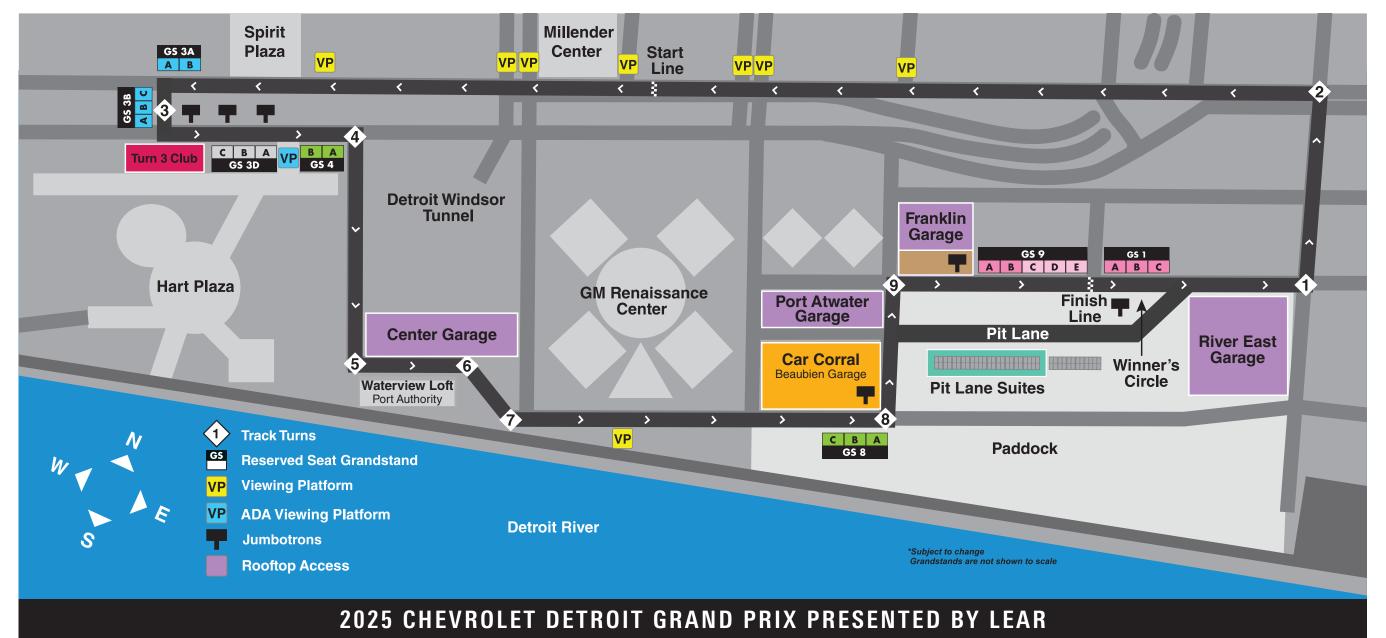

Prices are in effect through February 28, 2025. Prices are subject to change. Paddock access is included in admission ticket purchase.

Note: Grandstand rows number from the top down; Row 1 is at the top of the grandstand.

Folding padded chairs are provided for Accessible Seating (ADA) and Front Row Chairs (FRC) which are located on a platform in front of grandstand.

RESERVED GRANDSTAND SEATING **ROWS FRIDAY SATURDAY SUNDAY** 2-DAY 3-DAY **MAY 30 MAY 31** JUNE 1 **MAY 31 & JUNE 1 MAY 30 – JUNE 1 GRANDSTAND 3A & 3B** 3A 1-14 \$60 \$120 \$130 \$230 \$260 3B 1-21 3A 15-18 \$50 \$95 \$105 \$180 \$200 3B 22-25 3A 19-22 \$75 \$85 \$40 \$140 \$165 3B 26-29 \$50 \$95 \$105 \$200 3A ADA \$180 **GRANDSTAND 3D** 1-10 \$50 \$95 \$105 \$190 \$200 \$225 **GRANDSTAND 4 & 8** 1-14 \$55 \$105 \$115 \$200 \$95 \$45 \$85 \$190 **15-18** \$160 \$40 \$85 19-22 \$75 \$140 \$165 \$45 \$85 \$95 **ADA** \$160 \$190 \$80 GRANDSTAND 9 (Sec A, B) & GRANDSTAND 1 1-14 \$70 \$130 \$65 **15-18** \$55 \$100 FKEE 19-22 \$75 \$85 \$140 \$85 GS9 & GS1 has some obstructed viewing ADA/FRC \$75 \$140 **General Admission GRANDSTAND 9 (Sec C-E)** 1-14 \$75 \$85 \$140 \$65 \$120 \$75 **15-18 Seating Friday Only** \$95 19-22 \$85 \$160 **FRC** \$85 \$95 \$160 \$25 \$65 \$75 \$140 **ROOFTOP VIEWING** *Includes access to 4 rooftops* \$120 FRANKLIN TAILGATING Includes parking & 4 Rooftop tickets \$340 \$500 \$600 CORVETTE CAR CORRAL Includes parking, hospitality pass & Rooftop tickets **DRIVER \$150** \$190 \$200 \$370 \$515 **PASSENGER** \$75 \$125 \$115 \$220 \$290 **HOSPITALITY OPTIONS** *Per person pricing* \$1,250 **PIT LANE SUITE** \$1,500 \$1,500 **TURN 3 CLUB** \$275 \$550 \$550 \$1050 \$1,250 **PARKING** FRANKLIN GARAGE Admission ticket purchase required \$75 \$100 \$100 \$200 \$275