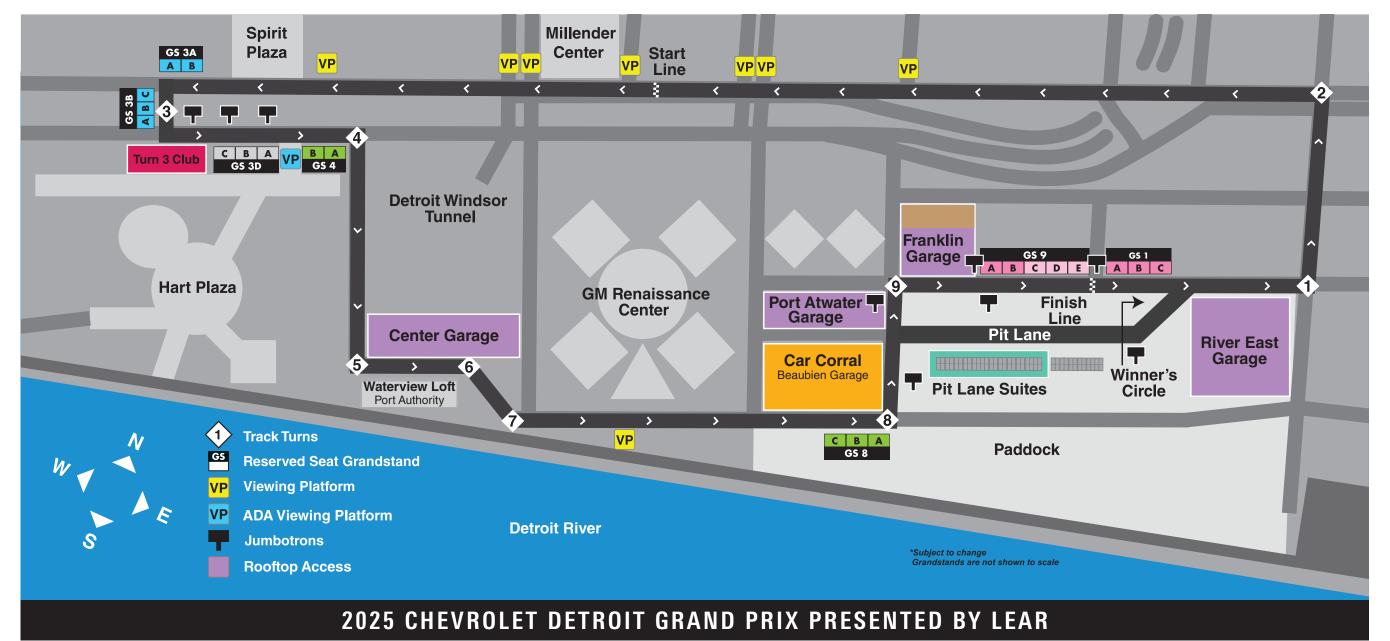

Prices are in effect through April 30, 2025. Prices are subject to change. Paddock access is included in admission ticket purchase.

Note: Grandstand rows number from the top down; Row 1 is at the top of the grandstand.

Folding padded chairs are provided for Accessible Seating (ADA) and Front Row Chairs (FRC) which are located on a platform in front of grandstand.

RESERVED GRANDSTAND SEATING **ROWS FRIDAY SATURDAY SUNDAY** 2-DAY 3-DAY **MAY 30 MAY 31** JUNE 1 **MAY 31 & JUNE 1 MAY 30 – JUNE 1 GRANDSTAND 3A & 3B** 3A 1-14 \$70 \$130 \$140 \$250 \$290 3B 1-21 3A 15-18 \$60 \$105 \$115 \$200 \$230 3B 22-25 3A 19-22 \$50 \$85 \$95 \$195 \$160 3B 26-29 \$60 \$115 \$200 \$230 3A ADA \$105 **GRANDSTAND 3D** 1-10 \$60 \$105 \$115 \$200 \$230 \$65 \$125 \$255 **GRANDSTAND 4 & 8** 1-14 \$115 \$220 \$55 \$95 \$105 \$180 \$220 **15-18** \$50 \$95 19-22 \$85 \$160 \$195 \$55 \$95 \$105 \$220 **ADA** \$180 \$90 GRANDSTAND 9 (Sec A, B) & GRANDSTAND 1 1-14 \$80 \$150 \$75 **15-18** \$65 \$120 FKEE 19-22 \$85 \$95 \$160 \$85 \$95 GS9 & GS1 has some obstructed viewing ADA/FRC \$120 **General Admission GRANDSTAND 9 (Sec C-E)** 1-14 \$85 \$95 \$160 \$75 \$85 **15-18** \$140 **Seating Friday Only** 19-22 \$95 \$105 \$180 \$105 **FRC** \$95 \$180 **ROOFTOP VIEWING** *Includes access to 4 rooftops* \$35 \$75 \$85 \$170 \$140 FRANKLIN TAILGATING Includes parking & 4 Rooftop tickets \$350 \$510 \$610 CORVETTE CAR CORRAL Includes parking, hospitality pass & Rooftop tickets **DRIVER PACKAGE \$160** \$200 \$210 \$390 \$545 **DRIVER & PASSENGER PACKAGE** \$245 \$345 \$325 \$630 \$865 **HOSPITALITY OPTIONS** *Per person pricing* **PIT LANE SUITE** \$1,250 \$1,500 \$1,500 **TURN 3 CLUB** \$275 \$550 \$550 \$1,050 \$1,250 **PARKING** FRANKLIN GARAGE Admission ticket purchase required \$75 \$100 \$100 \$200 \$275